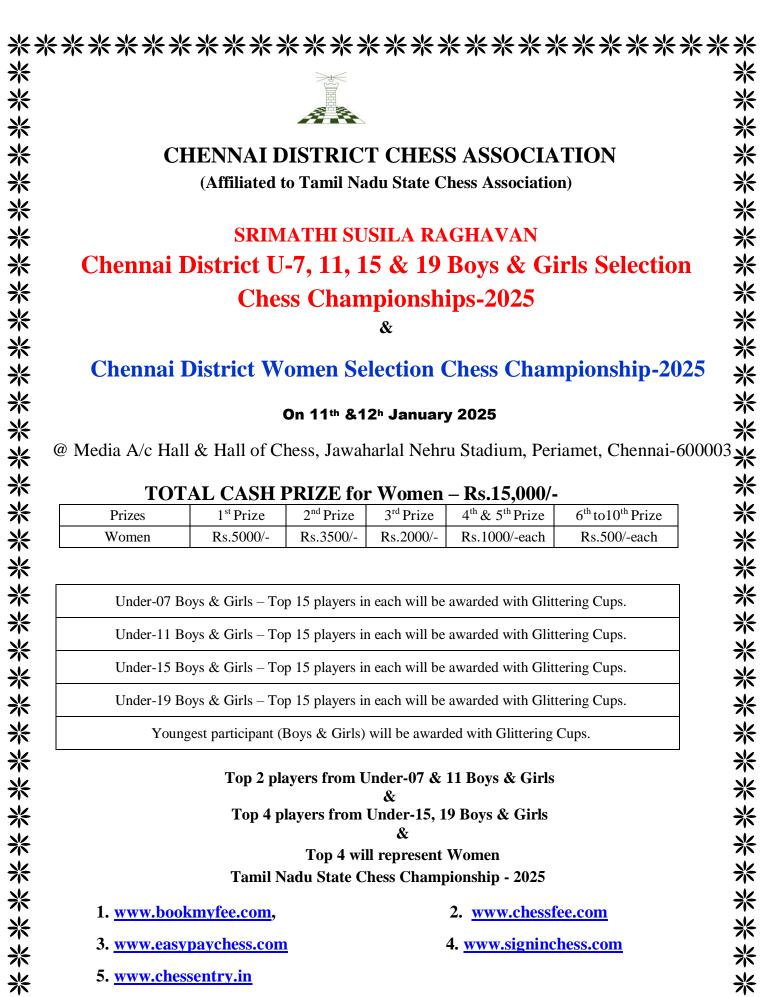

## Chess Championships-2025

## Chennai District Women Selection Chess Championship-2025

## On 11th &12h January 2025

@ Media A/c Hall & Hall of Chess, Jawaharlal Nehru Stadium, Periamet, Chennai-600003

## **TOTAL CASH PRIZE for Women – Rs.15,000/-**

| Prizes | 1 <sup>st</sup> Prize | 2 <sup>nd</sup> Prize | 3 <sup>rd</sup> Prize | 4 <sup>th</sup> & 5 <sup>th</sup> Prize | 6 <sup>th</sup> to 10 <sup>th</sup> Prize |
|--------|-----------------------|-----------------------|-----------------------|-----------------------------------------|-------------------------------------------|
| Women  | Rs.5000/-             | Rs.3500/-             | Rs.2000/-             | Rs.1000/-each                           | Rs.500/-each                              |

Under-07 Boys & Girls – Top 15 players in each will be awarded with Glittering Cups. Under-11 Boys & Girls – Top 15 players in each will be awarded with Glittering Cups. Under-15 Boys & Girls – Top 15 players in each will be awarded with Glittering Cups. Under-19 Boys & Girls – Top 15 players in each will be awarded with Glittering Cups. Youngest participant (Boys & Girls) will be awarded with Glittering Cups.

Top 2 players from Under-07 & 11 Boys & Girls

Top 4 players from Under-15, 19 Boys & Girls

Top 4 will represent Women Tamil Nadu State Chess Championship - 2025

1. www.bookmyfee.com,

2. www.chessfee.com

\*\*\*\*\*\*\*\*\*\*\*\*\*\*

3. www.easypaychess.com

4. www.signinchess.com

5. www.chessentry.in

\*\*\*\*\*\*\*\*\*\*\*\*\*\*\*\*\*

\*\*\*\*\*\*\*\*\*\*\*\*\*\*\*\*\*\*\* 米 **Rules and Regulations** 米 \*\*\*\*\*\*\*\*\*\*\*\*\*\*\*\*\*\*\*\*\*\* 1. This Championship for Chennai District players only. \*\*\*\*\*\*\*\*\*\*\*\*\*\*\*\*\*\* 2. Chennai DCA Player Registration: Chennai DCA player registration is compulsory for all players. CDCA Player Registration fee is Rs.75/- for the year 2024-2025. 3. Birth Certificate copy & passport size photo is compulsory. 4. Rules: Latest FIDE Rapid rules with Swiss system shall apply. 5. Tie-break: Buchholz Cut1, Buchholz, Sonneborn Berger, Direct encounter, Number of wins. 6. Withdrawals: A player may withdraw from the tournament at any stage after informing the Chief Arbiter in writing. 7. Chess Sets: Please bring your own International Chess Set and Chess Clock if any. 8. Time Control: 45 minutes each player. 9. The decision of the Chief Arbiter will be final & binding on all the players. 10. Date of Birth criterion: Under: 07 Players born on or after 01.01.2018 Under: 11 Players born on or after 01.01.2014 Under: 15 Players born on or after 01.01.2010 Under: 19 Players born on or after 01.01.2006 Women Category: No age limit 11. The 1st Round will begin at 10.00AM (sharp) on 11-01-2025 the number of Rounds and Roundwise schedule will be announced at the Tournament Hall. 12. The organizers of the tournament reserve the right to make necessary changes in rules pertaining to the tournament. 13. Participation Certificate will be provided to all the participants. 14. Entry Fee: Rs.300/-per Player. 15. Entry closes on 9th January 2025. 16. For further details contact: Mr.R.Ravikumar: 9444285482/9499915932 17. E-mail-cdca64@gmail.com Website-www.chennaidistrictchessassociation.com Entry fee should be paid through online only 1. www.bookmyfee.com, 2. www.chessfee.com 3. www.easypaychess.com 4. www.signinchess.com 5. <u>www.chessentry.in</u> \*\*\*\*\*\*\*\*\*\*\*\*\*\*\*\*\*