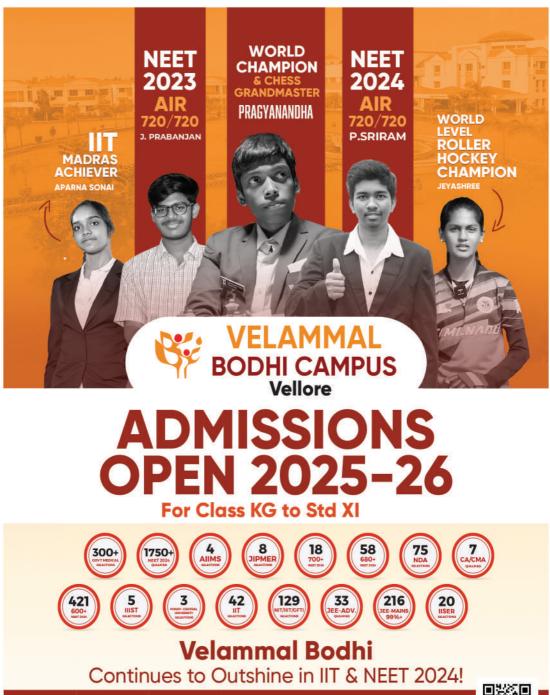

nder – 11 | Born on or After | 01.01.2013 |
| Under – 13 | Born on or After | 01.01.2011 |
| Under – 15 | Born on or After | 01.01.2009 |
| Open – No  | Age Limit        |            |

T M SIVAGNANAM FIDE ID: 88102602 TNSCA ID : 12437TPT2024

> Chief Arbiter GPC Prakash (SNA)

Deputy Chief Arbiter T M SIVAGNANAM (SNA)

**Contact Details** 

| <b>Organization Name</b> | : Winner's Chess Academy              |
|--------------------------|---------------------------------------|
| Organizer Name           | : KARTHIKEYAN P                       |
| Mobile                   | :9698380380   8015427600   7373695471 |
| E-Mail                   | : karthikeyanchess007@gmail.com       |



Ezhil Nagar, Periya Allapuram, Thorapadi Post, Vellore - 632001. Contact No. : 81243 51111, 0416 2217777





🕲 +91 77082 50785 | +91 90954 69148 | +91 96771 47777



Ponneri | Pallikaranai | Kolapakkam | Kanchipuram | Vellore | Krishnagiri | Namakkal Karur | Dindigul | Theni | Trichy | Kumbakonam | Thanjavur | Pondicherry | Kallakuruchi Attur | Coimbatore | Erode | Madurai | Ladanendal

Owww.velammalbodhicampus.com