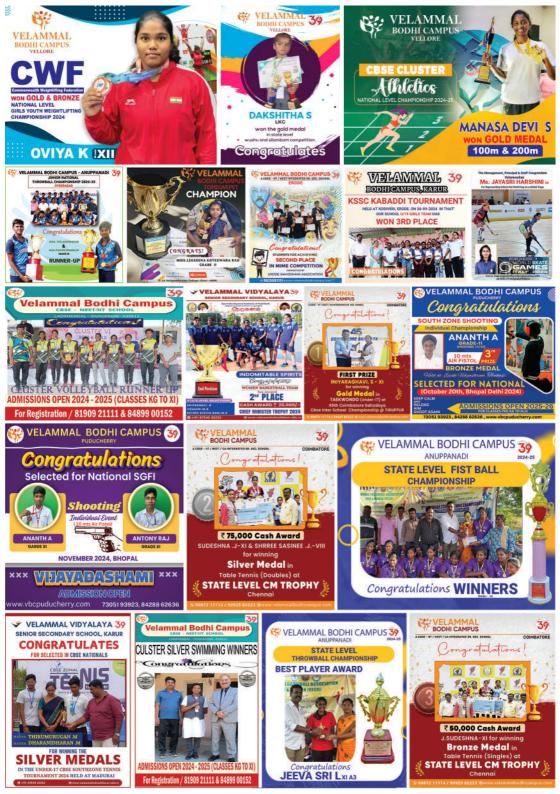

M (SNA)

**Contact Details** 

| <b>Organization Name</b> | : Winner's Chess Academy              |
|--------------------------|---------------------------------------|
| Organizer Name           | : KARTHIKEYAN P                       |
| Mobile                   | :9698380380   8015427600   7373695471 |
| E-Mail                   | : karthikeyanchess007@gmail.com       |



Ezhil Nagar, Periya Allapuram, Thorapadi Post, Vellore - 632001. Contact No. : 81243 51111, 0416 2217777





🕲 +91 77082 50785 | +91 90954 69148 | +91 96771 47777



Ponneri | Pallikaranai | Kolapakkam | Kanchipuram | Vellore | Krishnagiri | Namakkal Karur | Dindigul | Theni | Trichy | Kumbakonam | Thanjavur | Pondicherry | Kallakuruchi Attur | Coimbatore | Erode | Madurai | Ladanendal

Owww.velammalbodhicampus.com