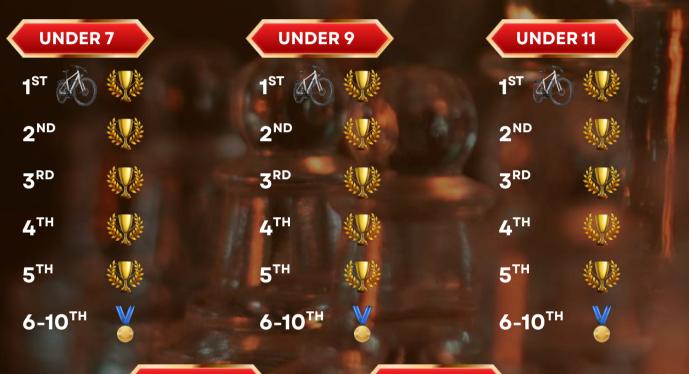

#### **UNDER 13**

1<sup>ST</sup> 2<sup>ND</sup>

6-10<sup>TH</sup>

3<sup>RD</sup>

**4**<sup>TH</sup>

**5**<sup>TH</sup>

### **UNDER 15**

1<sup>ST</sup>

2<sup>ND</sup>

3<sup>RD</sup>

**5**<sup>TH</sup>

4<sup>TH</sup>

6-10<sup>TH</sup>